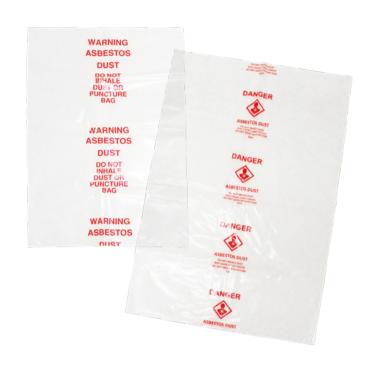

## **Stimela XP Waderos Bags**

Westernex sources their plastic asbestos bags from trusted suppliers who follow strict standards. We have been supplying mining sample bags for over 25 years so know what is expected of our quality. Our bags are UV stabilised to ensure the life expectancy in the field. Highly durable material

- UV-stabilised for long life expectancy
- Cautionary signs printed in bright red
- Tough plastic ensures security
- A variety of sizes available
- Easily identifiable
- Puncture-resistant

| SKU        | THICKNESS (um) | SIZE (LxW)    | UOM          |
|------------|----------------|---------------|--------------|
| 1107-00101 | 200            | 900 x 600mm   | Carton of 50 |
| 1107-00102 | 200            | 1100 x 700mm  | Carton of 50 |
| 1107-00103 | 200            | 1200 x 900mm  | Roll of 50   |
| 1107-00104 | 200            | 1500 x 1000mm | Carton of 25 |
| 1107-00105 | 200            | 1600 x 1180mm | Carton of 25 |