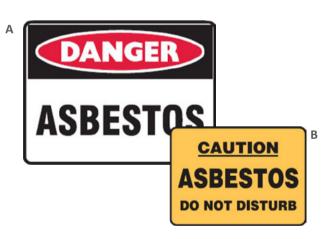

## **Asbestos Safety Signs and Stickers**

| SKU        | DESCRIPTION                                    | SIZE        |
|------------|------------------------------------------------|-------------|
| 1706-00038 | "Danger Asbestos" - Sign                       | 450 x 300mm |
| 1706-00001 | "Caution Asbestos Do Not Disturb" -<br>Sticker | 80 x 50mm   |