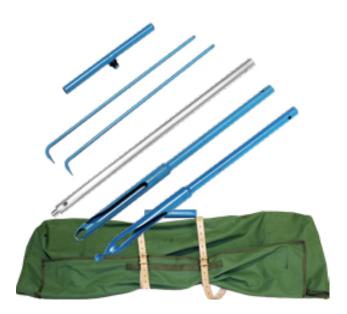

### Hand Auger Kit 50mm

A kit consists of a full set of equipment packed securely in a carry bag such as an auger, extension rods and handle, and tommy bars.

#### This kit contains

- 1 x 50mm Sand Auger
- 1 x 50mm Soil Auger
- 1 x T-handle
- 6 x Aluminium Extension Rods
- 1 x pair Tommy Bars
- 1 x 1.0mtr Carry Bag

| SKU        | DESCRIPTION         |
|------------|---------------------|
| 1101-00239 | Hand Auger Kit 50mm |