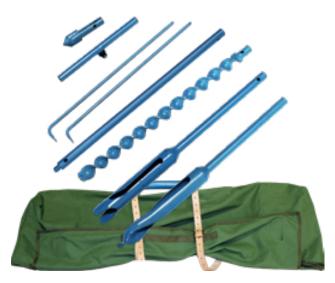

## Hand Auger Kit 62mm

A kit consists of a full set of equipment packed securely in a carry bag such as an auger, extension rods and handle, and tommy bars.

#### This kit contains

- 1 x 62mm Soil Auger
- 1 x 62mm Spiral Auger
- 1 x T-handle
- 1 x Star Drill
- 6 x Steel Extension Rods
- 1 x pair Tommy Bars
- 1 x 1.0mtr Carry Bag

| SKU        | DESCRIPTION         |
|------------|---------------------|
| 1101-00240 | Hand Auger Kit 62mm |