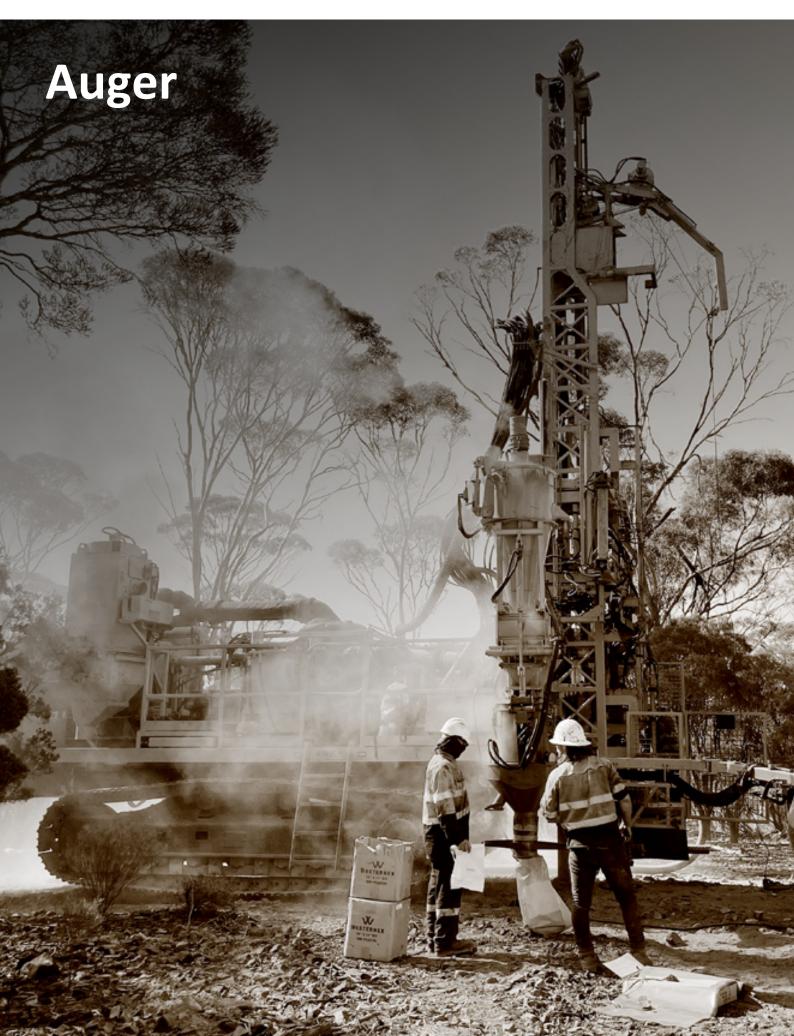

# Augers

## **Auger Sand**

These were originally designed to sample for minerals in beach sands but now are used extensively for drilling and sampling in very sandy friable soils. A 75mm diameter sand auger will penetrate 30cm in about four turns, which fills the auger. Now also available in a heavy duty version (made from thicker steel) for contaminated sand that has roots or soil or shells, please enquire with our sales team.

| SKU        | DIAMETER | LENGTH |
|------------|----------|--------|
| 1101-00254 | 50mm     | 1.0mtr |
| 1101-00256 | 62mm     | 1.0mtr |
| 1101-00258 | 75mm     | 1.0mtr |
| 1101-00252 | 100mm    | 1.0mtr |



# **Auger Kits**

### Hand Auger Kit 50mm

A kit consists of a full set of equipment packed securely in a carry bag such as an auger, extension rods a