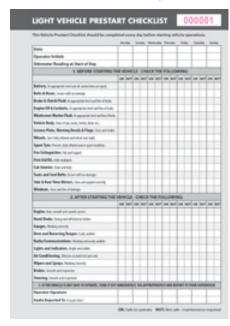

## **Light Vehicle Pre-Start Checklist Book**

Assists in the identification of any faults with your vehicle before starting vehicle operations. The checklist is quick and simple to use and guides you through a series of checks to ensure the safe operation of the vehicle.