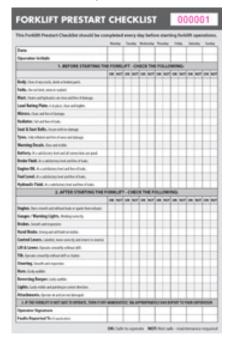

## **Forklift Pre-Start Checklist Book**

Assists in the identification of any faults with your forklift before starting forklift operations. The checklist is quick and simple to use and guides you through a series of checks to ensure the safe operation of the forklift.