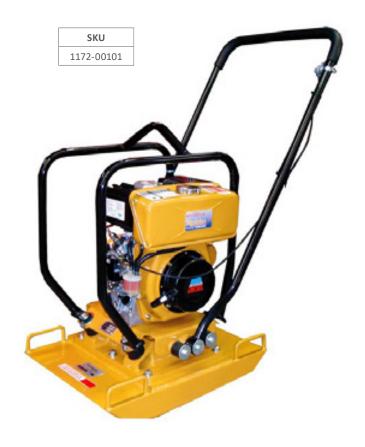

# 4.8hp Diesel Plate Compactor

- Soft grip handle
- 4.8hp DY23 Subaru diesel engine
- Fast travel speed for increased productivity
- Reversible handle with easy to reach throttle control
- Compact design with central enclosed exciter for even compaction force.
- Lifting hook and engine protection frame
- Precision robotic welded
- Applications: Diesel engine suits minesites, turf, soil, brick paving.
- Weight: 98kg
- Fuel type: Diesel
- Decibels @ 7m: 66db
- Centrifugal force: 18kn