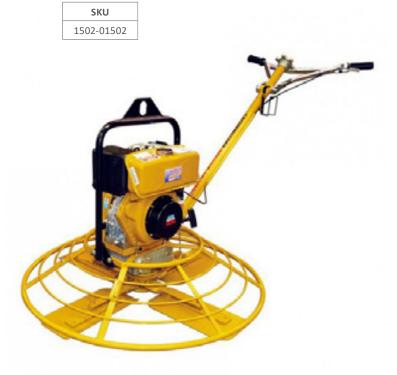

## 40" Diesel Power Trowel

- Gut bar with ergonomic handles offers easily adjustable control.
- Engine safety stop switch located at the top of the shaft
- One piece extra long shaft calculated to provide balanced trowel control with fully adjustable handle for operator height compatibility.
- Low profile heavy duty lifting bar.
- Long life gear box developed exclusively and features
- . cooling fins (works like an air cooled engine) and heavy duty gears, worm drive and bearings.
- Operator has the ability to increase the trowelling weight in increments of 5kg, maintaining balance and providing the desired finish even as the concrete dries.
- Advanced blade drive design provides long life, maintains accuracy and is easy to clean.
- Accepts Australian interchangeable blades.
- Solidly constructed blade guard protects the operator when trowel is in use.
- Blade access gate allows ample room for easy blade changes and cleaning.
- Applications: Concrete tilt panels, house pads, mine & diesel related jobs.