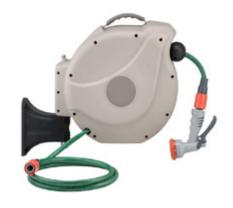

# **Hose Reel Assembly**

Ideal for core yards both large and small, our 20m or 30m reinforced garden hose mounts securely to any wall and pivots 180°. The smooth coiling feature, with stop and go action, ensures the hose not only unwinds and rewinds with ease, but also locks at your desired length. Medium duty garden hose with kink resistance. Includes hose end fittings, hand spray, tap to reel connector, bracket and screws.

| SKU        | SIZE       |  |
|------------|------------|--|
| 1216-00406 | 12mm x 20m |  |
| 1216-00241 | 12mm x 30m |  |