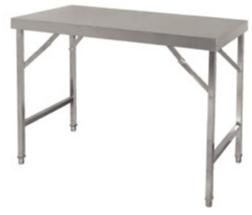

# **Logging Table**

Strong, sturdy and practical stainless steel tables for when you need to take your worktop with you. Portable and easy to set up.

- Material: Stainless steel 304
- Finish: External polished stainless steel
- High quality stainless steel construction
- Ideal for outdoor catering
- Top: grade 430 stainless steel
- Legs: grade 201 stainless steel
- 4 feet included
- Material thickness: 1.2mm 18 gauge

| SKU        | DESCRIPTION     | SIZE (WxHxD)       |
|------------|-----------------|--------------------|
| 1602-01001 | Stainless Steel | 1200 x 900 x 600mm |
| 1602-01000 | Stainless Steel | 1800 x 900 x 600mm |