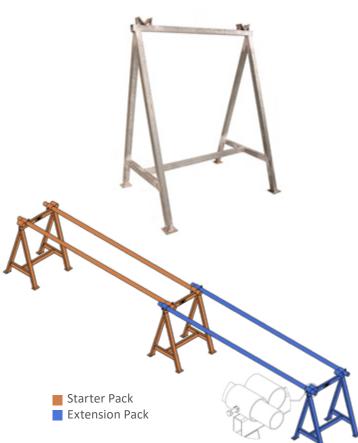

## **Trestle A Frame**

We offer two types of heavy duty trestles, rigid and folding. Size: 900mm High x 760mm Wide. All made out of galv RHS. Optional Extra. You can use old drill rods on site, or we can also supply 50NB Galvanised Pipe in 6.5m lengths.

| SKU        | DESCRIPTION | SIZE (HxW)    |
|------------|-------------|---------------|
| 1128-00014 | Folding     | 900mm x 760mm |
| 1128-00000 | Rigid       | 900mm x 760mm |

### **Trestle Kit**

**Starter Pack:** 2 x Trestles & 2 x Pipes @ 3250mm (approx). All made out of Galv RHS & Pipe.

**Extension Pack:** 1 x Trestle & 2 x Pipes @ 3250mm (approx). All made out of Galv RHS & Pipe.

| SKU        | SIZE          |
|------------|---------------|
| 1128-00214 | Starter Kit   |
| 1128-00215 | Extension Kit |

Please note that these trestle kits are SWL Rated.