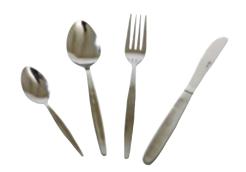

#### **Stainless Steel Cutlery**

| SKU        | DESCRIPTION   |
|------------|---------------|
| 1003-03002 | Dessert Spoon |
| 1003-03004 | Tea Spoon     |
| 1003-03000 | Fork          |
| 1003-03001 | Knife         |