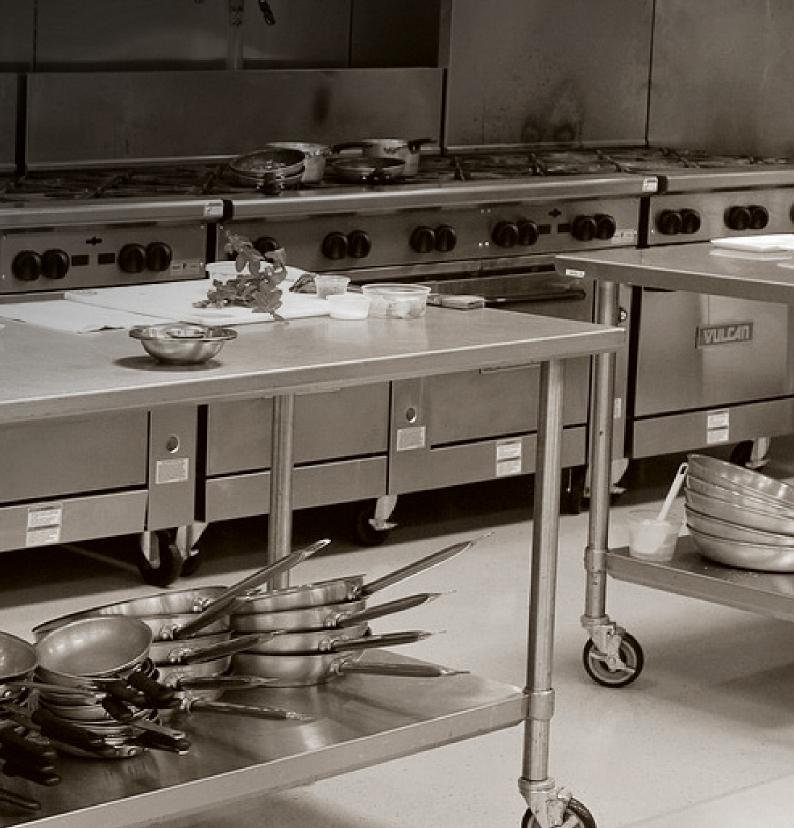

# Hospitality



## WESTERNEX

### **Coffee Blends**

#### La Vista Del Organic Espresso Roast 1kg

A crowd-pleasing organic blend made from green-certified organic coffee beans. The complex taste is attributed to its many flavours. A unique blend of acidity, richness with a well-balanced aftertaste.



### La Vista Del Lily Espresso Roast 1kg

One of our most popular and award-winning blends, made from 4 different premium Arabica beans. Carefully selected and perfectly blended, this espresso roast blend is strong, well-balanced with a fragrant aroma and a long lingering finish.



#### La Vista Del Julia Espresso Roast 1kg

Voted as our best! For a classic cup of java, this marvel blend offers that original flavour that so many Australians have fallen in love with. This complex blend is full-bodied, wel