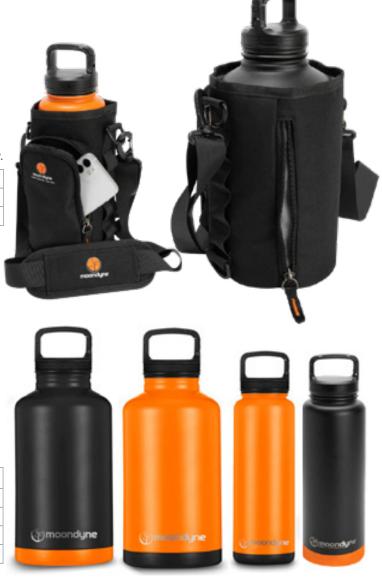

#### **Bottle Carry Pouch**

- Insulated oversized bottle designed to keep your drink hot or cold throughout the working day.
- Made from tough stainless steel. .
- With 2 unique lids.

Note: Bottles are sold separately, photos are for display only.

| SKU        | SIZE   |
|------------|--------|
| 1003-00326 | 1200ml |
| 1003-00327 | 1950ml |

#### **Insulated Thermal Bottle**

- Insulated bottle designed to keep your drink hot or cold.
- Made from tough stainless steel.
- Different sizes are available to choose from.

| SKU            | SIZE   | COLOUR |
|----------------|--------|--------|
| 1003-00322-BLA | 1200ml | Black  |
| 1003-00322-ORA | 1200ml | Orange |
| 1003-00323-BLA | 1950ml | Black  |
| 1003-00323-ORA | 1950ml | Orange |