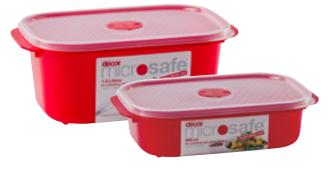

#### **Tellfresh Micro-safe Oblong**

| SKU        | DESCRIPTION | SIZE  |
|------------|-------------|-------|
| 1003-03051 | Red         | 900mL |
| 1003-03052 | Red         | 1.6L  |