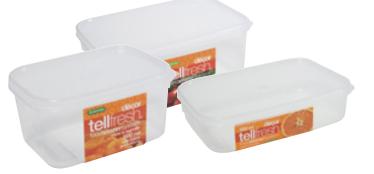

#### **Tellfresh Oblong**

| SKU        | DESCRIPTION | SIZE                    |
|------------|-------------|-------------------------|
| 1003-03059 | Clear       | 135 x 100 x 68mm, 500mL |
| 1003-03057 | Clear       | 203 x 143 x 52mm, 900mL |
| 1003-03056 | Clear       | 203 x 143 x 91mm, 1.8L  |