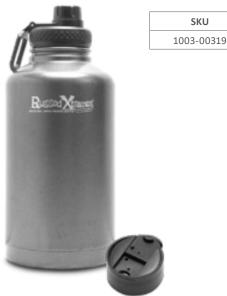

#### **Insulated Thermal Bottle**

- Insulated bottle designed to keep your drink hot or cold.
- Made from tough stainless steel.
- Different sizes are available to choose from.

| SKU            | SIZE   | COLOUR |
|----------------|--------|--------|
| 1003-00322-BLA | 1200ml | Black  |
| 1003-00322-ORA | 1200ml | Orange |
| 1003-00323-BLA | 1950ml | Black  |
| 1003-00323-ORA | 1950ml | Orange |