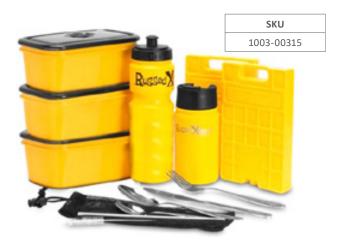

#### **Cold Crib Accessory Kit**

This Crib kit is an all-in-one lunch kit all boxed in a full-colour presentation box.