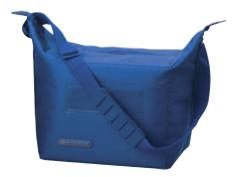

#### **Iceotherm Cooler Bag**

Iceotherm<sup>®</sup> Coolers can keep your food and drink chilled for hours. All feature triple-layer insulation with waterproof silver lining, thick foam insulation and rugged hard-wearing fabric.

| SKU        | COLOUR | SIZE |
|------------|--------|------|
| 1003-03050 | Blue   | 14L  |