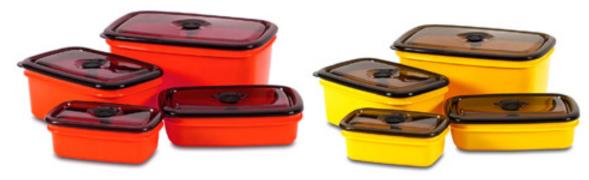

### **Re-usable Crib Container Set**

This lunch box set is specifically designed for use in mining camps all over Australia. With transparent lids and vacuum sealable seal.

#### **Assorted Re-usable Crib Container**

This lunch box set is specifically designed for use in mining camps all over Australia. With transparent lids and vacuum sealable seal.

| SKU            | COLOUR |
|----------------|--------|
| 1003-00314-RED | RED    |
| 1003-00314-YEL | Yellow |