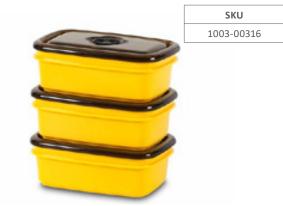

#### **Assorted Re-usable Crib Container**

This lunch box set is specifically designed for use in mining camps all over Australia. With transparent lids and vacuum sealable seal.

| SKU            | COLOUR |
|----------------|--------|
| 1003-00314-RED | RED    |
| 1003-00314-YEL | Yellow |