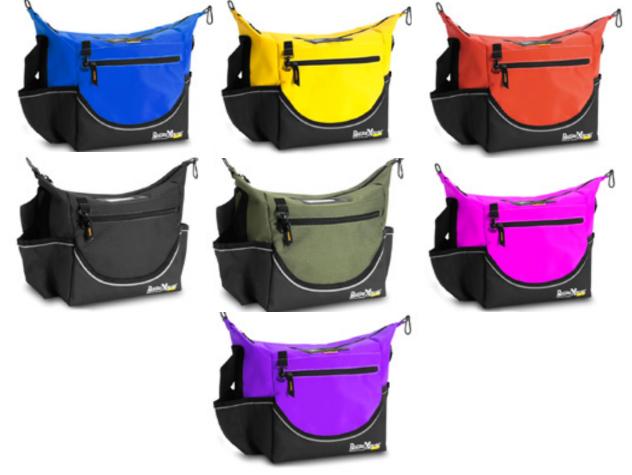

#### **Insulated Canvas Crib Bag**

Australia's best-selling Crib Bag! Constructed from waterproof ripstop polyester canvas and insulated to keep your lunch and drinks cold throughout the day. Designed in 3 layers.

- Size: 280L x 200W x 230H
- Capacity: 0.9kg, 15L
- Material: Layer 1, Outer Layer: Canvas/PVC Layer 2, middle Layer: Insulation Foam

Layer 3, Lining: Waterproof PEVA

| SKU             | COLOUR |
|-----------------|--------|
| 1003-00085-GRE  | Green  |
| 1003-00085-BLA  | Black  |
| 1003-00085-BLU  | Blue   |
| 1003-00085-PINK | Pink   |
| 1003-00085-RED  | Red    |
| 1003-00085-PUR  | Purple |
| 1003-00085-YEL  | Yellow |