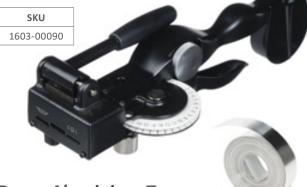

# **Dymo Rhino Metal Embosser**

- Create 12mm stainless steel and aluminium labels.
- Create hanging, screw-on or nail-on labels with built-in hole and cable-tie punches.
- Accurately set the length of leading and trailing label edge with a built-in measuring gauge.
- Print mirror script labels with included reverse-image character wheel.
- Cut square or rounded edges effortlessly with an easy-to-use cutting handle.

#### Dymo Aluminium Tape

| SKU        | DESCRIPTION      | SIZE        |
|------------|------------------|-------------|
| 1603-00360 | With Adhesive    | 12mm x 3m   |
| 1603-00361 | Without Adhesive | 12mm x 4.8m |