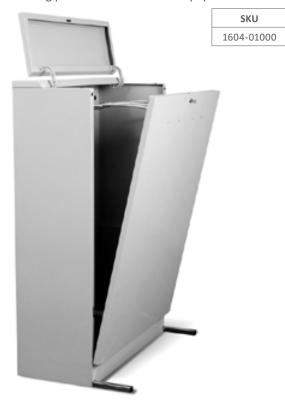

#### **Vertical Plan Cabinet**

A vertical plan cabinet suited to paper sizes A1 to AO. Vertical plan cabinets are used to store single sheet tracings and paper plans. Planex also supplies adhesive strips to hang plans. Available to suit 3 paper sizes.