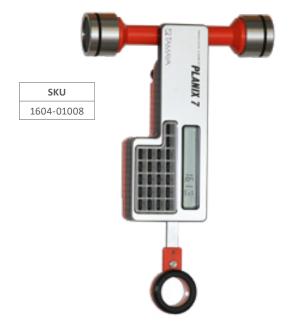

# **Tamaya Planix 7 Digital Planimeter**

The Tamaya Planix 7 Digital Planimeter is a versatile measuring tool for finding the area of regular and irregular shapes on 2-dimensional maps, plans, and drawings. It measures elongated shapes, lines and circular areas, removing the need for grids, charts, or calculators. The measuring accuracy is better than +/-0.2 percent, so its results are precise and reliable. It features a numeric keypad and all results are instantly displayed on the clear LCD screen while you measure. This is the perfect tool for architects, medical professionals, surveyors, designers, forestry, engineers, and anyone that measures objects on maps, plans, or drawings.

#### **Features**

- Display capacity: 8 digits output/input HOLD, MEMO, BATTE, READY, cm², in², SCALE, m², km², ft², acre
- Display Method: LCD with zero suppression
- Measuring range: 3000 × 300mm
- Resolution: One digit corresponds to 0.1cm² or 0.01in²
- Accuracy: Better than ±0.2% (±2/1000 pulses)
- Power: Internal NiCd or AC Adaptor
- Operating hours: After 15 hours recharge: 30 hours
- Dimensions: 150 × 240 × 39mm (main body) 183 × 260 × 64mm (case)
- Weight: Approximately 650g

#### What's in the box

- Tamaya Planix 7 Digital Planimeter 365170
- Carrying case
- NiCad rechargeable battery
- AC adapter/charger

398 Supplying Mining & Exploration Worldwide