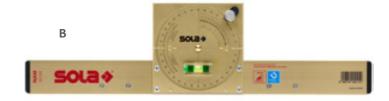

# Sola Clinometer

- Lateral magnet installation for a seamless measuring surface and maximum protection of the magnet.
- Strong neodymium magnet for a high adhesion force
- Accurate, adjustable angular dimensions.
- Better, faster and more accurate reading through the patented SOLA FOCUS vials.
- Shock-absorbing end caps.
- Measured values of circular scale:
  - 1. Angular degrees 4 x 90°
  - 2. Gradients 0 100%
  - 3. Inclination ratios

#### **APPLICATIONS:**

- Horizontal measurement
- Vertical measurement
- Angle/inclination measurement

#### **TECHNICAL DETAILS**

- Item description: Inclination-spirit level
- Dimension: 50 x 23 mm
- Material: Aluminium
- Surface anodized
- Colour: Gold
- Profile weight: 650 g/m
- Measuring tolerance standard position
- Number of horizontal vials: 1
- Special characteristic: Circular acrylic disk
- Measuring surface: Anodized
- Magnet: Neodymium
- End caps: 1-c
- Magnet: Yes

|   | SKU  | LENGTH | NUMBER OF MAGNETS |
|---|------|--------|-------------------|
| Α | SC13 | 14.5cm | 1                 |
| В | SC50 | 50cm   | 4                 |