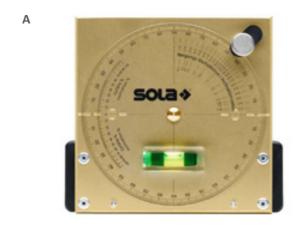

# Sola Clinometer

- Lateral magnet installation for a seamless measuring surface and maximum protection of the magnet.
- Strong neodymium magnet for a high adhesion force
- Accurate, adjustable angular dimensions.
- Better, faster and more accurate reading through the patented SOLA FOCUS vials.
- Shock-absorbing end caps.
- Measured values of circular scale:
  - 1. Angular degrees 4 x 90°
  - 2. Gradients 0 100%
  - 3. Inclination ratios

#### **APPLICATIONS:**

- Horizontal measurement
- Vertical measurement
- Angle/inclination measurement

#### **TECHNICAL DETAILS**

- Item description: Inclination-spirit level
- Dimension: 50 x 23 mm
- Material: Aluminium
- Surface anodized
- Colour: Gold
- Profile weight: 650 g/m
- Measuring tolerance standard position
- Number of horizontal vials: 1
- Special characteristic: Circular acrylic disk
- Measuring surface: Anodized
- Magnet: Neodymium
- End caps: 1-c
- Magnet: Yes

|   | SKU  | LENGTH | NUMBER OF MAGNETS |
|---|------|--------|-------------------|
| Α | SC13 | 14.5cm | 1                 |
| В | SC50 | 50cm   | 4                 |