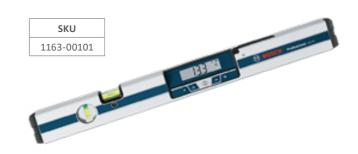

# **Digital Inclinometer GIM 60**

For the precise measurements of the inclinations, professional measuring instrument. Measure in degrees, percentage or mm/m. For easy orientation you have the directional arrows and acoustic signals at 0° and 90°, for an easy orientation. The calibration function is very simple, the precision of the measurement is durable in time, it is not necessary to calibrate the instrument for each measurement.

- Easy-to-read, illuminated, rotating flip display
- Display automatically rotates for ease of use
- Precise measurements in degrees, percent or feet
- Hold/copy button to transfer target values to other work areas
- Audible tone indicator for level or 90°
- Accuracy at 0° or 90° is ±0.05°
- Easy field calibration for consistent results
- Alignment arrows that help users adjust while levelling
- Robust housing with IP54 protection