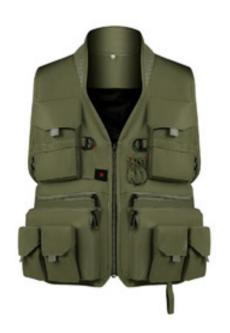

## **Mapping Jacket - Green**

10 Pocket Mapping Jacket in Green

| SKU   | SIZE     |
|-------|----------|
| MJ    | Small    |
| MJL   | Large    |
| MJXL  | X-Large  |
| MJXXL | 2X-Large |