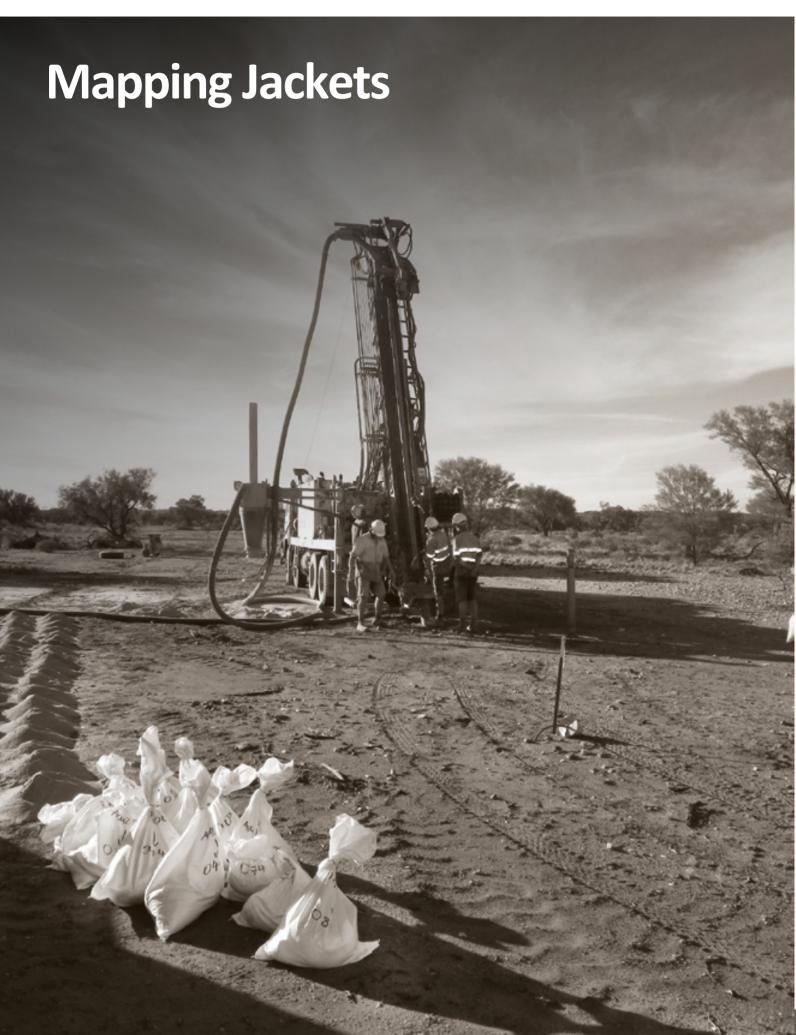

### WESTERNEX

# **Mapping Jacket**

### **Canvas Mapping Jacket - Red**

Made from Hard Wearing Canvas, one size fits all, has back access to store a bundle of Survey Stakes

| SKU          | SIZE  |
|--------------|-------|
| MJ-OLD STYLE | Large |



### **Mapping Jacket HiViz Orange**

Our vests feature a flagging dispensing grommet, lanyard grommets, all-steel snaps, pocket gussets and ten roomy pockets. Pockets include one outside pen/pencil breast pocket, one compass breast pocket, three roomy front pockets with Velcro® closures, two large inside pockets with Velcro® closures, a two-pocket knapsack and a hidden zippered map pocket. Both the knapsack and map pockets feature a heavy, 1000 denier Cordura® nylon reinforcement layer sewn at the bottom. The polyester oxford is stronger,