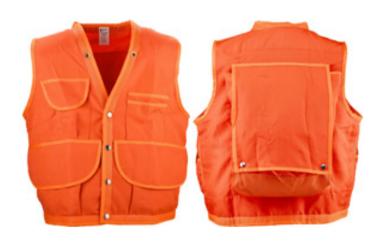

### **Mapping Jacket HiViz Orange**

Our vests feature a flagging dispensing grommet, lanyard grommets, all-steel snaps, pocket gussets and ten roomy pockets. Pockets include one outside pen/pencil breast pocket, one compass breast pocket, three roomy front pockets with Velcro® closures, two large inside pockets with Velcro® closures, a two-pocket knapsack and a hidden zippered map pocket. Both the knapsack and map pockets feature a heavy, 1000 denier Cordura® nylon reinforcement layer sewn at the bottom. The polyester oxford is stronger, more durable, and more breathable than acrylic vests.

| SKU           | SIZE     |
|---------------|----------|
| 1701-00048-L  | L 39-43  |
| 1701-00048-M  | M 37-39  |
| 1701-00048-XL | XL 43-46 |