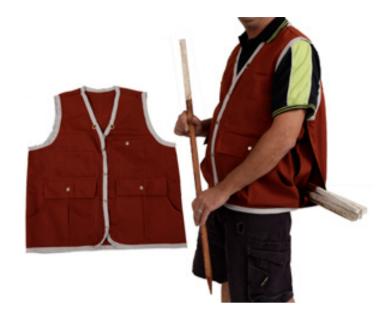

### **Canvas Mapping Jacket - Red**

Made from Hard Wearing Canvas, one size fits all, has back access to store a bundle of Survey Stakes

| SKU          | SIZE  |
|--------------|-------|
| MJ-OLD STYLE | Large |