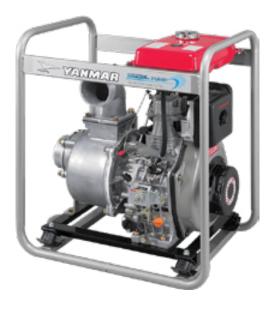

## 3" Diesel Transfer Pump Electric Start

- Pump type: Fresh water pump/Self-priming
- Engine type: 4-stroke, air-cooled diesel engine
- Starting system: Electric start (incl. battery)
- Max. capacity: 900L/min
- Suction lift: 7m
- Max. engine output: 3.5kW/3600rpm
- Dimensions (LxWxH): 530 x 435 x 637mm
- Sector: Agriculture, home