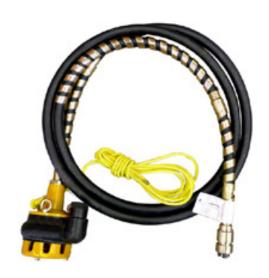

## 2" Flex Drive Submersible Trash Pump

- Cast iron casing
- No suction hose required
- Quick action flexshaft coupling with 3 dog drive
- Includes adaptor for cam lock and discharge hose
- 6m length
- Rope now included Use the rope to lift the pump in and out of holes correctly
- Movable spiral section Supports the cable when draping over sharp hole lips to prevent kinking
- Applications: footings, manholes, tanks, drainage, pool excavations, waste transfer, water transfer
- Total head: 29m
- Volume max. (L/min): 933
- Volume max. (L/hr): 56000
- Pump type: Cast iron
- Impeller: SingleWeight: 33kg

**SKU** 1501-00161