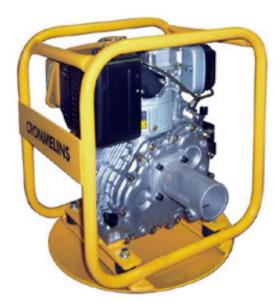

| SKU        |  |
|------------|--|
| 1501-00006 |  |

- Full heavy duty protective roll frame
- Drives 2" (50mm) Flexible Drive Submersible Pumps (FP2T & FP2TA)
- Drives 20 65mm Vibrator Shafts
- Applications: Power source to drive Flex Pumps and Concrete Vib shafts.
- Engine features: Recoil start
- Fuel type: Diesel
- Fuel tank: 3.2L
- db @ 7m: 74.0
- Drives vibrators (up to): 65mm
- Drive pumps (up to): 50mm

**SKU** 1501-00162