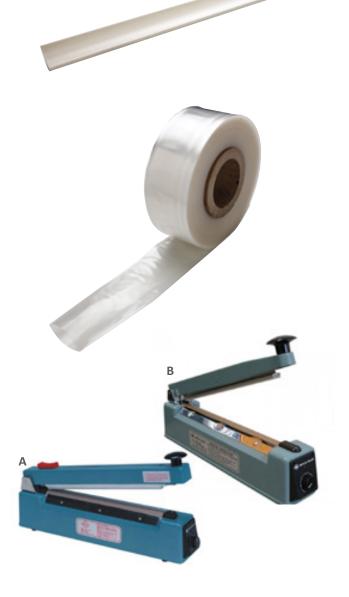

## **Layflat Tube**

Westernex layflat tube is used to protect your core from the natural elements that occur once stored. When nitrogen replaces oxygen, it stops oxidation (especially for high sulfide core). Our layflat tube is made in house, which allows us flexibility to make any custom size you may require.

| SKU        | TYPE | THICKNESS (um) | SIZE           |
|------------|------|----------------|----------------|
| 1107-01000 | В    | 100            | 60mm x 100mtr  |
| 1107-01001 | N2   | 100            | 80mm x 100mtr  |
| 1107-01002 | Н    | 100            | 110mm x 100mtr |
| 1107-01003 | Р    | 100            | 135mm x 100mtr |

## **Heat Sealer**

For sealing polypropylene and polythene bags and tubing. Perfect for a multitude of applications, it makes excellent air and water tight seals on most plastic materials.

|   | SKU              | SIZE              |
|---|------------------|-------------------|
| Α | 1213-00700       | 300mm with Cutter |
| В | 1213-00701 400mm |                   |
|   | 1213-00703       | 600mm             |