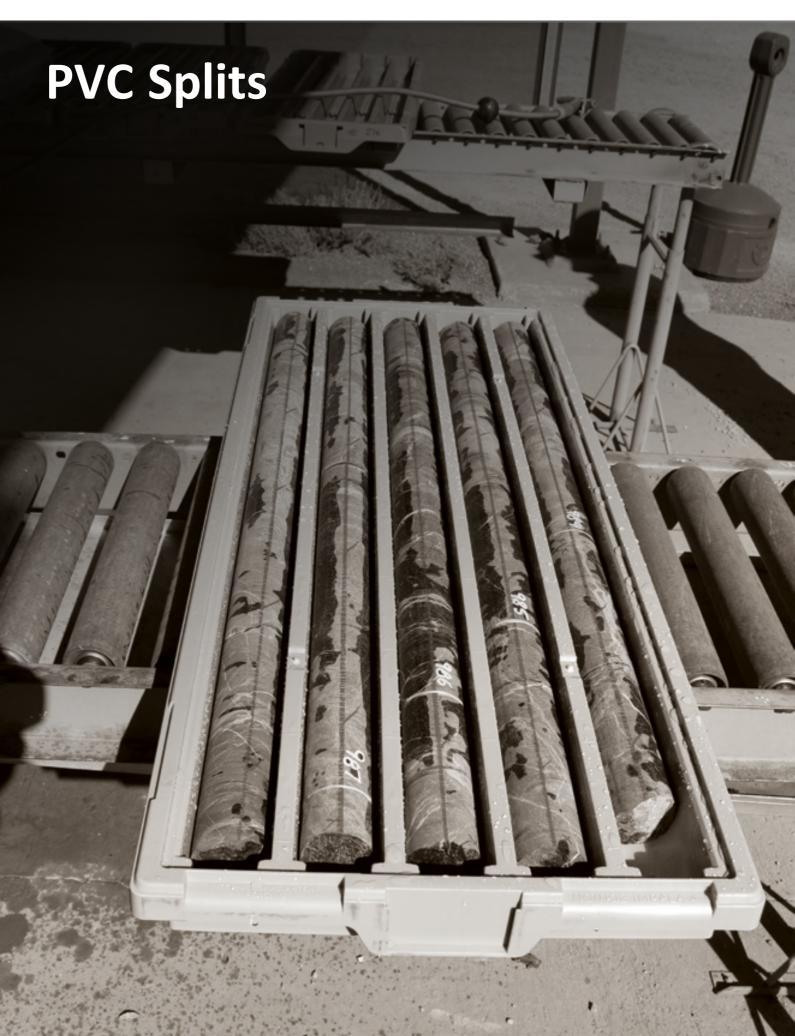

# **PVC Splits**

Westernex PVC splits are used to keep core samples in one piece and prevent the contamination or loss of samples. They are ideal for samples that are broken or wet and can be extracted directly onto splits from the drill tube and, subsequently, into core trays. These PVC splits are made in our own facility and so custom sizes can be requested.

PVC split being used to transfer wet core sample into plastic core tray

PVC split in plastic core tray

Heat-sealed layflat tube in plastic core tray

PVC split in heat-sealed layflat tube in plastic core tray