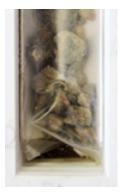

# **PVC Splits**

Westernex PVC splits are used to keep core samples in one piece and prevent the contamination or loss of samples. They are ideal for samples that are broken or wet and can be extracted directly onto splits from the drill tube and, subsequently, into core trays. These PVC splits are made in our own facility and so custom sizes can be requested.

PVC split being used to transfer wet core sample into plastic core tray

PVC split in plastic core tray

Heat-sealed layflat tube in plastic core tray

PVC split in heat-sealed layflat tube in plastic core tray