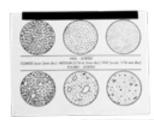

### Card Sand Grain Size Chart

Your own pocket size guide/reference card. Made from a flexible white card with black printing for easier readability. Size: 115mm x 78mm x 0.8mm.