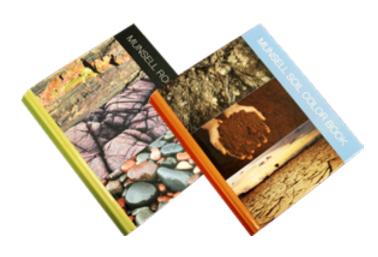

## **Munsell Charts**

The Munsell Rock Color Chart provides a durable, accurate method for classifying and evaluating rock color samples. It helps geologists and archaeologists communicate with color more effectively by cross-referencing ISCC-NBS color names with unique Munsell alpha-numeric color notations for rock color samples.

The Munsell Soil Color Charts offer an affordable way to evaluate and classify the color of soil. The book is organized to make it faster and easier for you to identify and communicate the color of soil in the field.

| SKU        | DESCRIPTION               |
|------------|---------------------------|
| 1117-00200 | Munsell Rock Colour Chart |
| 1117-00201 | Munsell Soil Colour Chart |

216 Supplying Mining & Exploration Worldwide