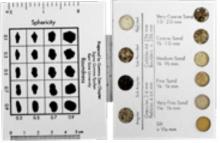

### Card Sand Grain Size Chart

Your own pocket size guide/reference card. Made from a flexible white card with black printing for easier readability. Size: 115mm x 78mm x 0.8mm.