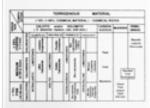

## **Card Plutonic Rock Classification**

Your own pocket size guide/reference card. Made from a flexible white plastic with black printing for easier readability. Size: 115mm x 78mm x 0.8mm.