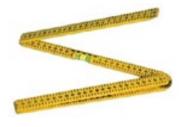

# Clino 4-Fold Rule 1m

ABS 1m, 4 fold clino rule with angle indicator. Accurate and reliable. Spirit level vial.

| SKU | SIZE |
|-----|------|
| CFR | 1m   |