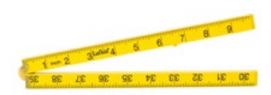

# Rule 4-Fold Yellow Square 1m

Sturdy folding rules available with square edge. Clear markings.

| SKU | SIZE |
|-----|------|
| YFR | 1m   |