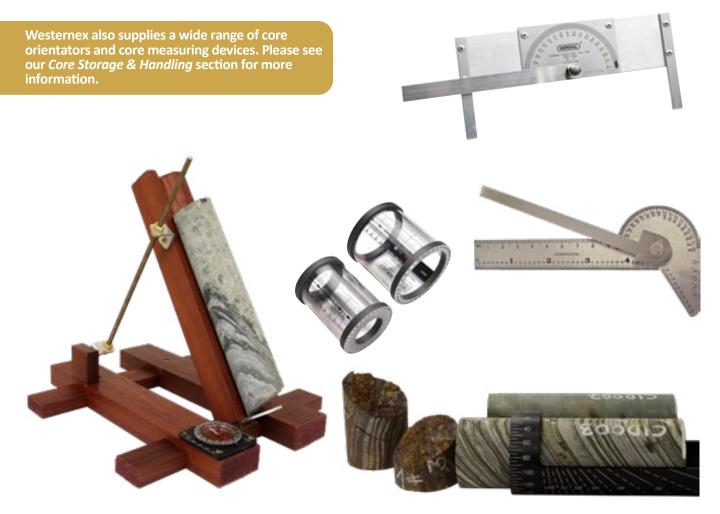

gineering 1: 2.5, 5, 10, 20, 50, 100             |
| 1141-00261 | Architects 1: 20, 25, 50, 75, 100, 125             |
| 1141-00262 | Architects 1: 100, 200, 250, 300, 400, 500         |
| 1141-00263 | Survey 1: 400, 600, 800, 900, 1500, 3000           |
| 1141-00264 | Building & Civil Eng. 1: 20, 33.3, 40, 50, 80, 100 |
| 1141-00265 | General Purpose 1: 1, 2, 5, 10, 20, 50             |
| 1141-00266 | Engineering & Trade 1: 20, 25, 33.3, 50, 75, 100   |
| 1141-00267 | Survey 1: 500, 1000, 1250, 2000, 2500              |



# **Allen Scales Metric**

Designed specially for use on maps drawn to a proportional scale such as 1:1000, 1:250,000 etc. Government agencies use this system in drawing quadrangle sheets, aeronautical charts etc. Sold only in complete sets. Never Individual leaves.





366 Supplying Mining & Exploration Worldwide



#### Perth Main Warehouse Kalgoorlie Warehouse

66 Truganina Rd, Malaga, Western Australia 6090 +61 (0) 8 9209 8500 perth@westernex.com.au

18 Kinclaven Way, Broadwood, Kalgoorlie, Western Australia 6430 +61 (0) 8 9091 1152 kalgoorlie@westernex.com.au

#### **Brisbane Warehouse**

14 Hasp St, Seventeen Mile Rocks, Queensland 4073 +61 (0) 7 3376 2422 brisbane@westernex.com.au

#### Mt Isa Warehouse

13 Ryan Rd, (Entry off Davis Rd) Mt Isa, Queensland 4825 +61 (0)7 4743 2122 mtisa@westernex.com.au

#### Orange Warehouse

72 Astill Drive, Orange, NSW, 2800 +61 (0) 7 3376 2422 brisbane@westernex.com.au