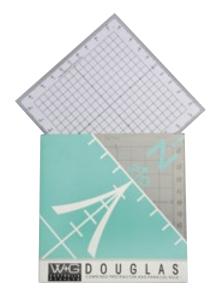

# **Douglas Protractor**

Douglas-type square pattern navigational protractor. Can also be used as a simple parallel rule and plotter. Available in Protractor 130mm/5" & 250mm/10".

| SKU            | SIZE              |
|----------------|-------------------|
| 1141-01501-IMP | 250mm - Imperial  |
| 1141-01500-IMP | 125mm - Imperial  |
| 1141-01500-GEO | 125mm - Geologist |
| 1141-01501-MET | 125mm - Metric    |