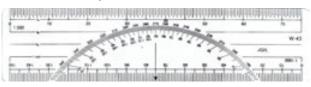

## **C-Thru Protractor Ruler**

- 6"/15cm 32ths to the inch protractor laminated ruler
- Transparent 180° protractor ruler featuring 8ths graph,
  16ths to the inch, and centimeter scales

SKU CTRW42

364 Supplying Mining & Exploration Worldwide