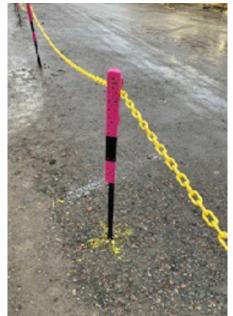

## **Zebra Picket Sleeve**

The Zebra Picket Sleeves are made from tough, UV treated HDPE material, the caps can be used over and over, they are lightweight, strong and very easy to install. Triangular shape fits over star-pickets. Different colours for different applications. Used in mining to demark heritage & special environments, the versatile design is also ideal for hanging mesh from or attaching signs or reflectors as delineators - or purely as a protection cap.

The common configuration used by mining is a three-section cap (1x top and 2x extensions) at 600mm in total length. The top cap is 300mm long and each added bottom section adds 150mm per unit.

- Versatile, re-usable, tough
- High-Vis Protection
- Use it to hang the Zebra Barrier Roll mesh
- Can support wire/ribbon
- Attach signs, flags, reflectors etc.