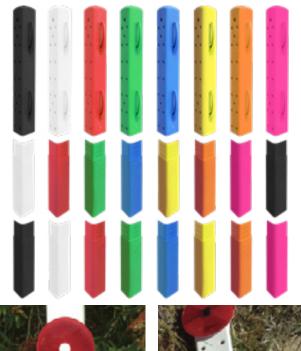

## **Zebra Picket Sleeve**

The Zebra Picket Sleeves are made from tough, UV treated HDPE material, the caps can be used over and over, they are lightweight, strong and very easy to install. Triangular shape fits over star-pickets. Different colours for different applications. Used in mining to demark heritage & special environments, the versatile design is also ideal for hanging mesh from or attaching signs or reflectors as delineators - or purely as a protection cap.

The common configuration used by mining is a three-section cap (1x top and 2x extensions) at 600mm in total length. The top cap is 300mm long and each added bottom section adds 150mm per unit.

- Versatile, re-usable, tough
- High-Vis Protection
- Use it to hang the Zebra Barrier Roll mesh
- Can support wire/ribbon
- Attach signs, flags, reflectors etc.

| SKU         DESCRIPTION           1710-00901         Clip for Sign           1710-00913         A4 Sign "Heritage Site Keep Out"           1710-00955-PK         Picket Sleeve Top Pink           1710-00955-OR         Picket Sleeve Top Orange           1710-00955-YL         Picket Sleeve Top Yellow           1710-00955-BL         Picket Sleeve Top Blue           1710-00955-GN         Picket Sleeve Top Green           1710-00955-WT         Picket Sleeve Top White           1710-00955-BK         Picket Sleeve Top Black           1710-00956-PK         Picket Sleeve Extension Pink           1710-00956-OR         Picket Sleeve Extension Orange           1710-00956-YL         Picket Sleeve Extension Sellow           1710-00956-BL         Picket Sleeve Extension Blue |               |                                  |
|--------------------------------------------------------------------------------------------------------------------------------------------------------------------------------------------------------------------------------------------------------------------------------------------------------------------------------------------------------------------------------------------------------------------------------------------------------------------------------------------------------------------------------------------------------------------------------------------------------------------------------------------------------------------------------------------------------------------------------------------------------------------------------------------------|---------------|----------------------------------|
| 1710-00913         A4 Sign "Heritage Site Keep Out"           1710-00955-PK         Picket Sleeve Top Pink           1710-00955-OR         Picket Sleeve Top Orange           1710-00955-YL         Picket Sleeve Top Yellow           1710-00955-BL         Picket Sleeve Top Blue           1710-00955-GN         Picket Sleeve Top Green           1710-00955-RD         Picket Sleeve Top Red           1710-00955-WT         Picket Sleeve Top White           1710-00955-BK         Picket Sleeve Top Black           1710-00956-PK         Picket Sleeve Extension Pink           1710-00956-OR         Picket Sleeve Extension Orange           1710-00956-YL         Picket Sleeve Extension Yellow                                                                                     | SKU           | DESCRIPTION                      |
| 1710-00955-PK         Picket Sleeve Top Pink           1710-00955-OR         Picket Sleeve Top Orange           1710-00955-YL         Picket Sleeve Top Yellow           1710-00955-BL         Picket Sleeve Top Blue           1710-00955-GN         Picket Sleeve Top Green           1710-00955-RD         Picket Sleeve Top Red           1710-00955-WT         Picket Sleeve Top White           1710-00955-BK         Picket Sleeve Top Black           1710-00956-PK         Picket Sleeve Extension Pink           1710-00956-OR         Picket Sleeve Extension Orange           1710-00956-YL         Picket Sleeve Extension Yellow                                                                                                                                                   | 1710-00901    | Clip for Sign                    |
| 1710-00955-OR         Picket Sleeve Top Orange           1710-00955-YL         Picket Sleeve Top Yellow           1710-00955-BL         Picket Sleeve Top Blue           1710-00955-GN         Picket Sleeve Top Green           1710-00955-RD         Picket Sleeve Top Red           1710-00955-WT         Picket Sleeve Top White           1710-00955-BK         Picket Sleeve Top Black           1710-00956-PK         Picket Sleeve Extension Pink           1710-00956-OR         Picket Sleeve Extension Orange           1710-00956-YL         Picket Sleeve Extension Yellow                                                                                                                                                                                                          | 1710-00913    | A4 Sign "Heritage Site Keep Out" |
| 1710-00955-YL         Picket Sleeve Top Yellow           1710-00955-BL         Picket Sleeve Top Blue           1710-00955-GN         Picket Sleeve Top Green           1710-00955-RD         Picket Sleeve Top Red           1710-00955-WT         Picket Sleeve Top White           1710-00955-BK         Picket Sleeve Top Black           1710-00956-PK         Picket Sleeve Extension Pink           1710-00956-OR         Picket Sleeve Extension Orange           1710-00956-YL         Picket Sleeve Extension Yellow                                                                                                                                                                                                                                                                   | 1710-00955-PK | Picket Sleeve Top Pink           |
| 1710-00955-BL         Picket Sleeve Top Blue           1710-00955-GN         Picket Sleeve Top Green           1710-00955-RD         Picket Sleeve Top Red           1710-00955-WT         Picket Sleeve Top White           1710-00955-BK         Picket Sleeve Top Black           1710-00956-PK         Picket Sleeve Extension Pink           1710-00956-OR         Picket Sleeve Extension Orange           1710-00956-YL         Picket Sleeve Extension Yellow                                                                                                                                                                                                                                                                                                                            | 1710-00955-OR | Picket Sleeve Top Orange         |
| 1710-00955-GN         Picket Sleeve Top Green           1710-00955-RD         Picket Sleeve Top Red           1710-00955-WT         Picket Sleeve Top White           1710-00955-BK         Picket Sleeve Top Black           1710-00956-PK         Picket Sleeve Extension Pink           1710-00956-OR         Picket Sleeve Extension Orange           1710-00956-YL         Picket Sleeve Extension Yellow                                                                                                                                                                                                                                                                                                                                                                                   | 1710-00955-YL | Picket Sleeve Top Yellow         |
| 1710-00955-RD Picket Sleeve Top Red 1710-00955-WT Picket Sleeve Top White 1710-00955-BK Picket Sleeve Top Black 1710-00956-PK Picket Sleeve Extension Pink 1710-00956-OR Picket Sleeve Extension Orange 1710-00956-YL Picket Sleeve Extension Yellow                                                                                                                                                                                                                                                                                                                                                                                                                                                                                                                                             | 1710-00955-BL | Picket Sleeve Top Blue           |
| 1710-00955-WT Picket Sleeve Top White 1710-00955-BK Picket Sleeve Top Black 1710-00956-PK Picket Sleeve Extension Pink 1710-00956-OR Picket Sleeve Extension Orange 1710-00956-YL Picket Sleeve Extension Yellow                                                                                                                                                                                                                                                                                                                                                                                                                                                                                                                                                                                 | 1710-00955-GN | Picket Sleeve Top Green          |
| 1710-00955-BK Picket Sleeve Top Black 1710-00956-PK Picket Sleeve Extension Pink 1710-00956-OR Picket Sleeve Extension Orange 1710-00956-YL Picket Sleeve Extension Yellow                                                                                                                                                                                                                                                                                                                                                                                                                                                                                                                                                                                                                       | 1710-00955-RD | Picket Sleeve Top Red            |
| 1710-00956-PK Picket Sleeve Extension Pink 1710-00956-OR Picket Sleeve Extension Orange 1710-00956-YL Picket Sleeve Extension Yellow                                                                                                                                                                                                                                                                                                                                                                                                                                                                                                                                                                                                                                                             | 1710-00955-WT | Picket Sleeve Top White          |
| 1710-00956-OR Picket Sleeve Extension Orange 1710-00956-YL Picket Sleeve Extension Yellow                                                                                                                                                                                                                                                                                                                                                                                                                                                                                                                                                                                                                                                                                                        | 1710-00955-BK | Picket Sleeve Top Black          |
| 1710-00956-YL Picket Sleeve Extension Yellow                                                                                                                                                                                                                                                                                                                                                                                                                                                                                                                                                                                                                                                                                                                                                     | 1710-00956-PK | Picket Sleeve Extension Pink     |
|                                                                                                                                                                                                                                                                                                                                                                                                                                                                                                                                                                                                                                                                                                                                                                                                  | 1710-00956-OR | Picket Sleeve Extension Orange   |
| 1710-00956-BL Picket Sleeve Extension Blue                                                                                                                                                                                                                                                                                                                                                                                                                                                                                                                                                                                                                                                                                                                                                       | 1710-00956-YL | Picket Sleeve Extension Yellow   |
|                                                                                                                                                                                                                                                                                                                                                                                                                                                                                                                                                                                                                                                                                                                                                                                                  | 1710-00956-BL | Picket Sleeve Extension Blue     |
| 1710-00956-GN Picket Sleeve Extension Green                                                                                                                                                                                                                                                                                                                                                                                                                                                                                                                                                                                                                                                                                                                                                      | 1710-00956-GN | Picket Sleeve Extension Green    |
| 1710-00956-RD Picket Sleeve Extension Red                                                                                                                                                                                                                                                                                                                                                                                                                                                                                                                                                                                                                                                                                                                                                        | 1710-00956-RD | Picket Sleeve Extension Red      |
| 1710-00956-WT Picket Sleeve Extension White                                                                                                                                                                                                                                                                                                                                                                                                                                                                                                                                                                                                                                                                                                                                                      | 1710-00956-WT | Picket Sleeve Extension White    |
| 1710-00956-BK Picket Sleeve Extension Black                                                                                                                                                                                                                                                                                                                                                                                                                                                                                                                                                                                                                                                                                                                                                      | 1710-00956-BK | Picket Sleeve Extension Black    |