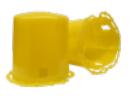

## **Star Picket Cap**

For increased safety. Snugly fits post - no need to tie down.

| SKU     | COLOUR | SIZE | UOM       |
|---------|--------|------|-----------|
| SPCAP-Y | Yellow | 60mm | Bag of 40 |