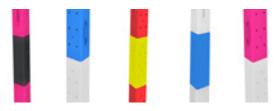

# **Examples of Picket Sleeve Colour Combinations**

These are examples of combinations purchased by previous customers. Purchasing assembled units is more economical compared to selecting the components individually.

| SKU        | DESCRIPTION          |
|------------|----------------------|
| 1710-00903 | Red-Red-Red          |
| 1710-00904 | Red-White-Red        |
| 1710-00905 | Pink-Black-Pink      |
| 1710-00906 | White-Blue-White     |
| 1710-00907 | Pink-White-Pink      |
| 1710-00908 | Blue-White-Blue      |
| 1710-00909 | Yellow-Yellow-Yellow |
| 1710-00910 | Blue-Yellow-Blue     |
| 1710-00911 | Yellow Top           |
| 1710-00912 | Red-Yellow-Red       |
| 1710-00914 | White-White-White    |
| 1710-00916 | Green-Black-Blue     |