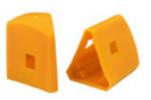

## **Star Picket Cap**

For increased safety. Snugly fits post - no need to tie down.

| SKU     | COLOUR | SIZE | UOM       |
|---------|--------|------|-----------|
| SPCAP-Y | Yellow | 60mm | Bag of 40 |

SKU SPCAP-TIE

Supplying Mining & Exploration Worldwide 341